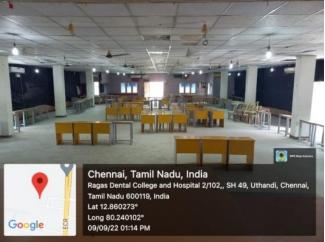

4.1.2 – The institution has adequate facilities to support physical and recreational requirements of students and staffs – sports, games, gymnasium, auditorium, yoga centre and for cultural activities.