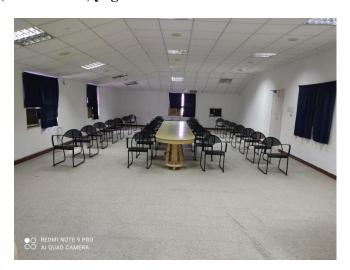

4.1.2 – The institution has adequate facilities to support physical and recreational requirements of students and staffs – sports, games, gymnasium, auditorium, yoga centre and for cultural activities.