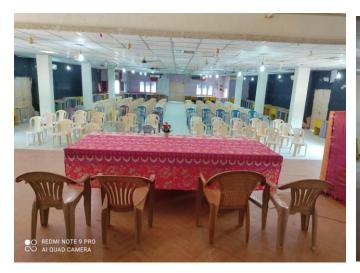

4.1.2 – The institution has adequate facilities to support physical and recreational requirements of students and staffs – sports, games, gymnasium, auditorium, yoga centre and for cultural activities.