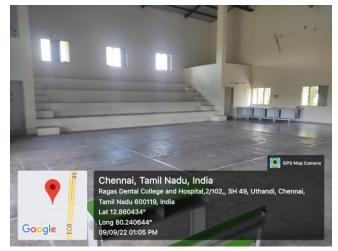

4.1.2 – The institution has adequate facilities to support physical and recreational requirements of students and staffs – sports, games, gymnasium, auditorium, yoga centre and for cultural activities.